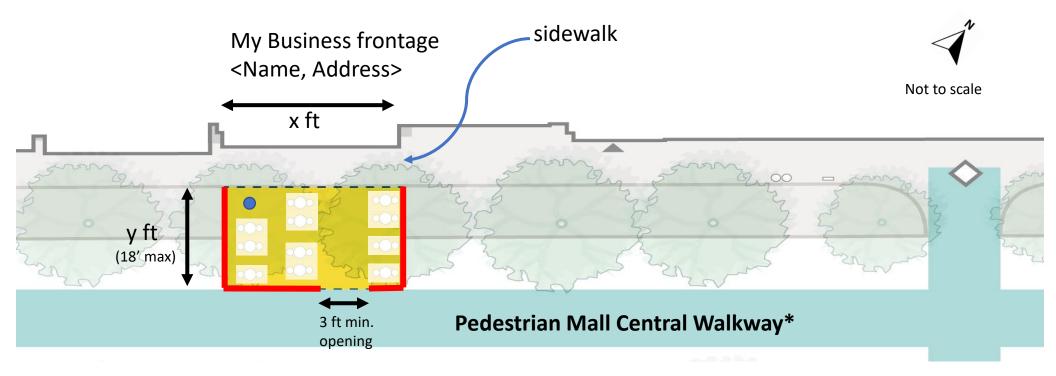

## Sample Site Plan

- Tree (if present)
- Furniture
  (Tables/seating)
- Patio fence (to be installed by City)

Proposed outdoor patio area (cannot extend beyond the central walkway\*)

## Notes:

- This is only a sample plan for representation only. Patio layout shall comply with Outdoor Patio Standards/Guidelines
- Outdoor Patio shall align with ground floor business frontage; if proposing to expand beyond frontage, neighbor property owner and tenant consent form is required
- Show location of tables, chairs, street trees, umbrellas, heaters, 3-sort trash receptacles, and all other furniture